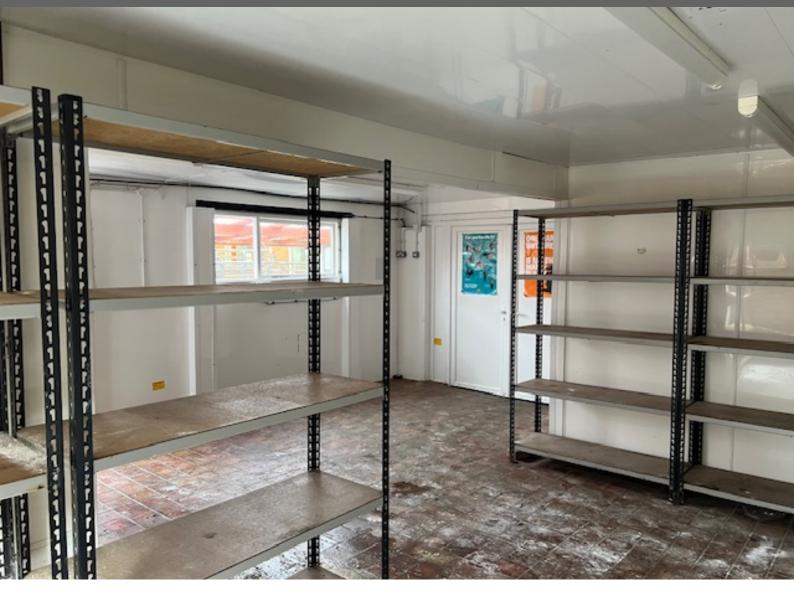

## To Let £600 per month

\* CLIFFORD WORKS BUSINESS PARK \* GROUND FLOOR OFFICE SPACE \* APPROX 400 SQFT \* AVAILABLE NOW \* 24 HOUR ACCESS \* CCTV

97 | SOUTH ROAD | WATERLOO | L22 OLR Tel: 0151 920 2404 E-mail: info@logicestates.co.uk

- \* CLIFFORD WORKS BUSINESS PARK
- \* GROUND FLOOR OFFICE SPACE
- \* APPROX 400 SQFT
- \* AVAILABLE NOW
- \* 24 HOUR ACCESS
- \* CCTV

These particulars do not form part of any offer or contract and must not be relied upon as statements or representations of fact. Any areas, measurements or distances are approximate. The text, photographs and plans are for guidance only and are not necessarily comprehensive. It should not be assumed that the property has all the necessary planning, building regulation or other consents and we have not tested services, equipment or facilities. Purchasers must satisfy themselves by inspection or otherwise.